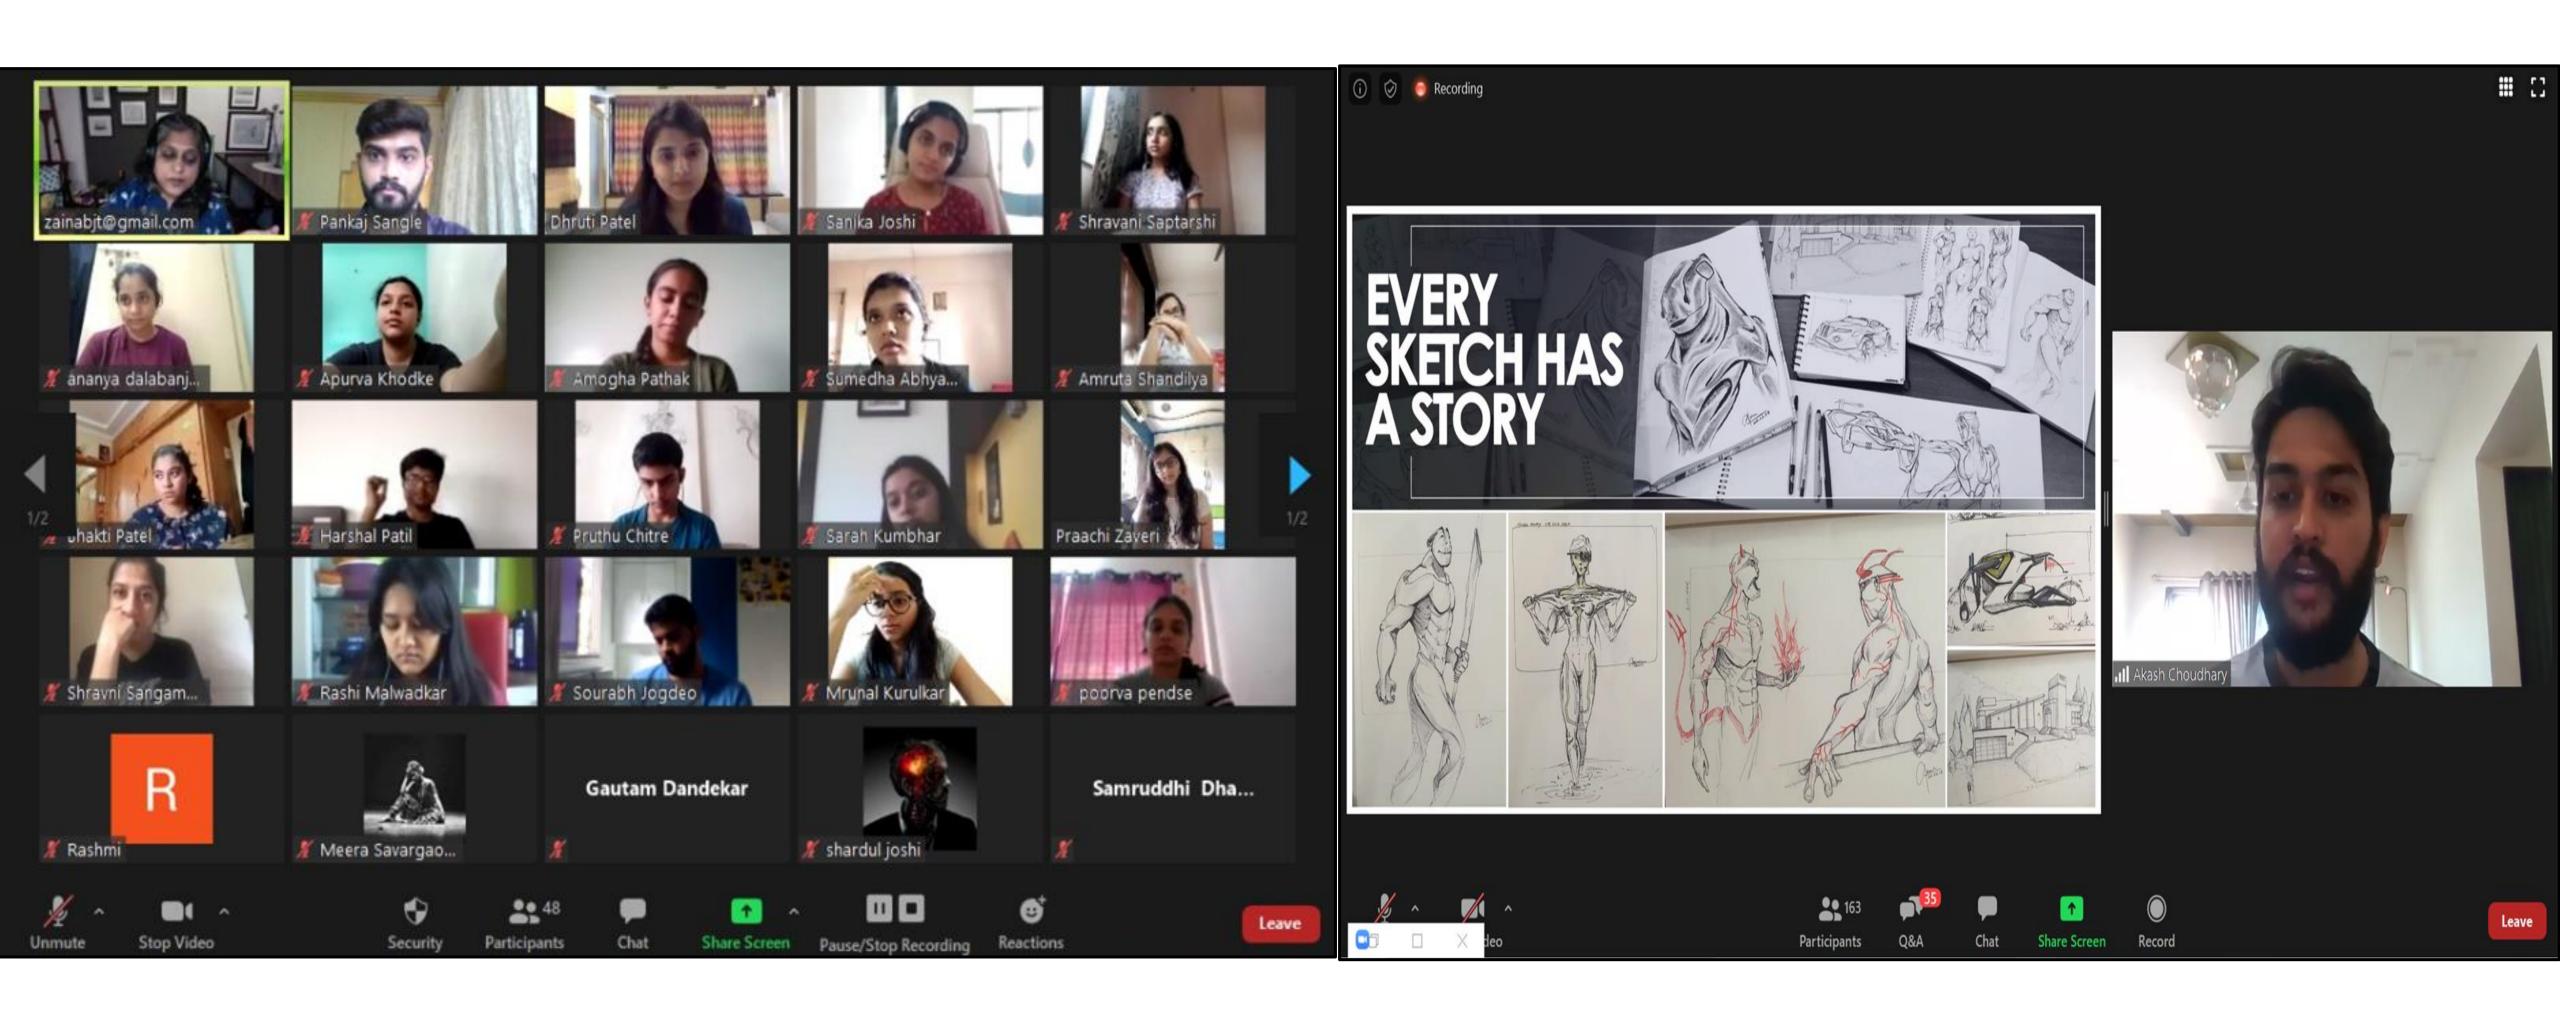

| The Red Pen Global Education Consultants         |                   |
| Paramjeet              | Campus Coach                                     |                   |
| Nalini Chouhan         | Mount Litera Zee School                          |                   |
| Dr. Balasubramanian V. | Nes International School Mumbai -IB World School |                   |
| Iris Madeira           | NSS Hill Spring International School             |                   |
| Sudarshana Shukla      | The Cathedral & John Cannon School               |                   |
| Poonam Maheshwari      | Green Wood High International School             |                   |
| Ms. Avni               | High School Moms                                 | ABKI<br>SOLUTIONS |

#### INFORMATION SESSION - Webinar





#### EDUCATIONAL PORTALS















# CONVERSION OF GENERATED LEADS



# ACTIVITIES REQUIRED

| Monthly Activities                                              | Minimum Required |
|-----------------------------------------------------------------|------------------|
| University Fairs & School Workshop                              | 4                |
| Workshop with coaching/ Centre Visits                           | 4                |
| Info Session                                                    | 1                |
| WhatsApp Broadcast                                              | 6                |
| Office Visit                                                    | 20/Week          |
| Calls                                                           | 200 / Day        |
|