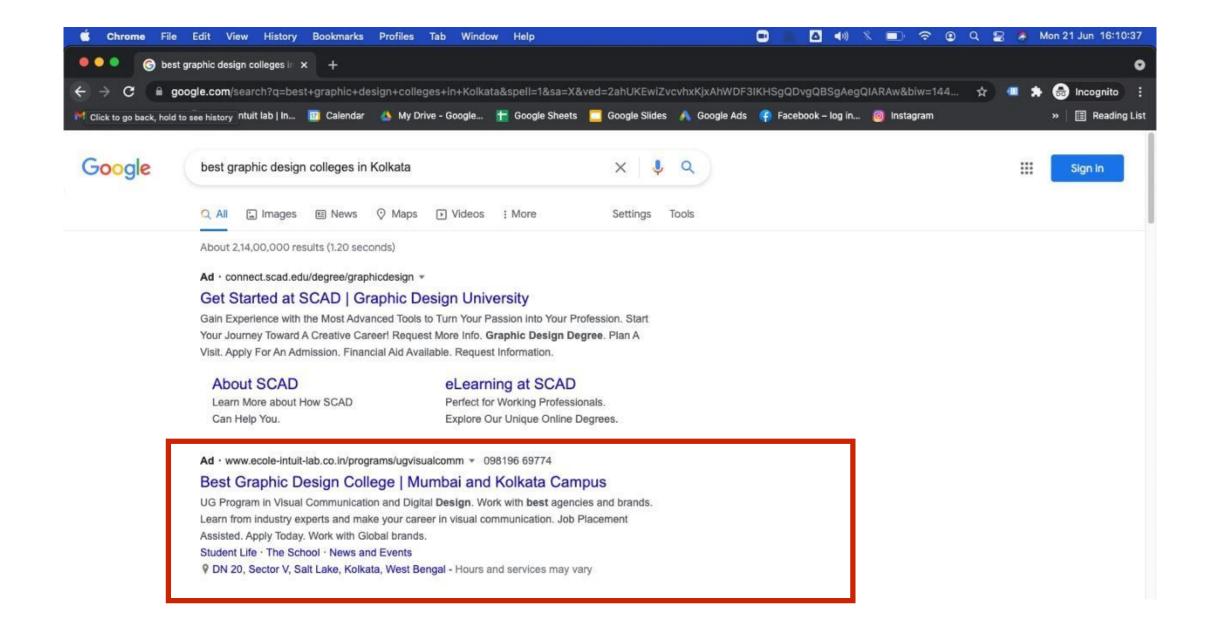

Course             | Enrolments | Applications | Qualified Leads |
|--------------------|------------|--------------|-----------------|
|                    |            |              |                 |
| Bachelor's Program | 40         | 200          | 4000            |
|                    |            |              |                 |
|                    |            |              |                 |
| Master's Program   | 80         | 220          | 4500            |
|                    |            |              |                 |
|                    |            |              |                 |
| MBA Program        | 60         | 220          | 4500            |

# Activities to generate qualified leads



### Digital Marketing - Media Platforms













# Google Ads







# Campaign Ads - Facebook and Social Media









#### INTERNATIONAL EDUCATION FAIR - DONE BY OUR TEAM



## SCHOOL / CONSULTANCY

| Concern Person         | School / Consultancy                             |                   |
|------------------------|--------------------------------------------------|-------------------|
| MS. Pallavi Ulla       | Utpal Shanghvi Global School                     |                   |
| Subhaashini Ghosh      | Jbcn International School                        |                   |
| Kimberly Dixit         | The Red Pen Global Education Consultants         |                   |
| Paramjeet              | Campus Coach                                     |                   |
| Nalini Chouhan         | Mount Litera Zee School